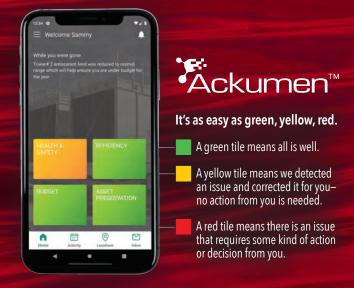

### Simple, easy-to-read, actionable insights.

Ackumen's™ proprietary app keeps things simple. With a quick glance at the four tiles on your screen, you can see how your system is performing in the four key areas that matter most – Efficiency, Health & Safety, Asset Preservation and Budget.

When you need to know more, simply touch a tile and get a comprehensive array of insights about that key area. You'll get visualization graphics and easy-to-understand information all at your fingertips. Rest easy, knowing we're always monitoring and available to talk when you need us.