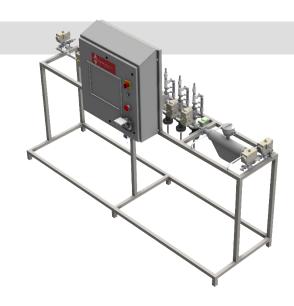

# **SOLUTION & RESULTS**

Hydrite food field technology personnel audited the customers standard sanitation operating procedures and recommended the installation of a Hydri-Pro, an automated dispensing and allocation system.

Because of installing a Hydri-Pro, the customer was able to note marked improvement in employee health and safety as well as consistency of cleaner and sanitizer dispensing volume accuracy.